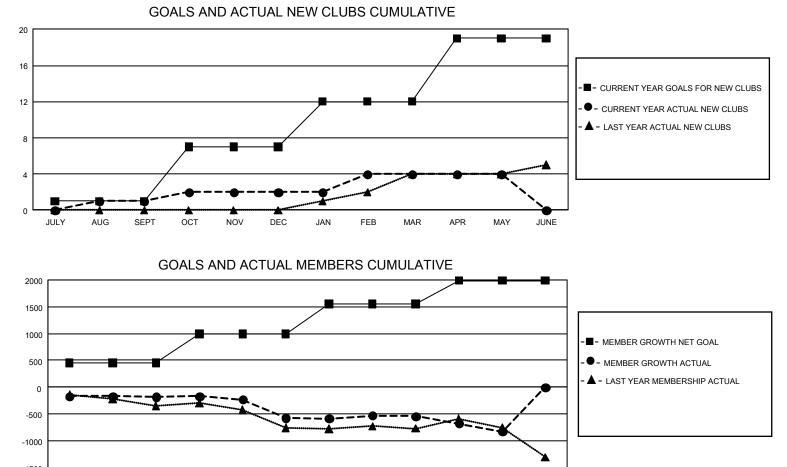

## GMT MONTHLY MEMBERSHIP PROGRESS REPORT

GMT Constitutional Area 1, Group I

REPORT DOES NOT INCLUDE CLUBS IN UNDISTRICTED AREAS.

| Clubs                 |               |           |               | Members               |                        |                         |                                                    |  |  |
|-----------------------|---------------|-----------|---------------|-----------------------|------------------------|-------------------------|----------------------------------------------------|--|--|
| RESULTS FOR 2019-2020 |               |           |               | RESULTS FOR 2019-2020 |                        |                         |                                                    |  |  |
| QUARTER               | NEW CLUB GOAL | NEW CLUBS | DROPPED CLUBS | QUARTER MEME          | BER GROWTH NET<br>GOAL | MEMBER GROWTH<br>ACTUAL | DROPPED<br>MEMBERS ACTUAL<br>(including transfers) |  |  |
| JULY/AUG/SEPT         | 3             | 1         | 3             | JULY/AUG/SEPT         | 1,347                  | 635                     | 717                                                |  |  |
| OCT/NOV/DEC           | 18            | 1         | 12            | OCT/NOV/DEC           | 1,638                  | 625                     | 977                                                |  |  |
| JAN/FEB/MAR           | 15            | 2         | 4             | JAN/FEB/MAR           | 1,686                  | 809                     | 673                                                |  |  |
| APR/MAY/JUNE          | 21            | 0         | 2             | APR/MAY/JUNE          | 1,290                  | 133                     | 387                                                |  |  |